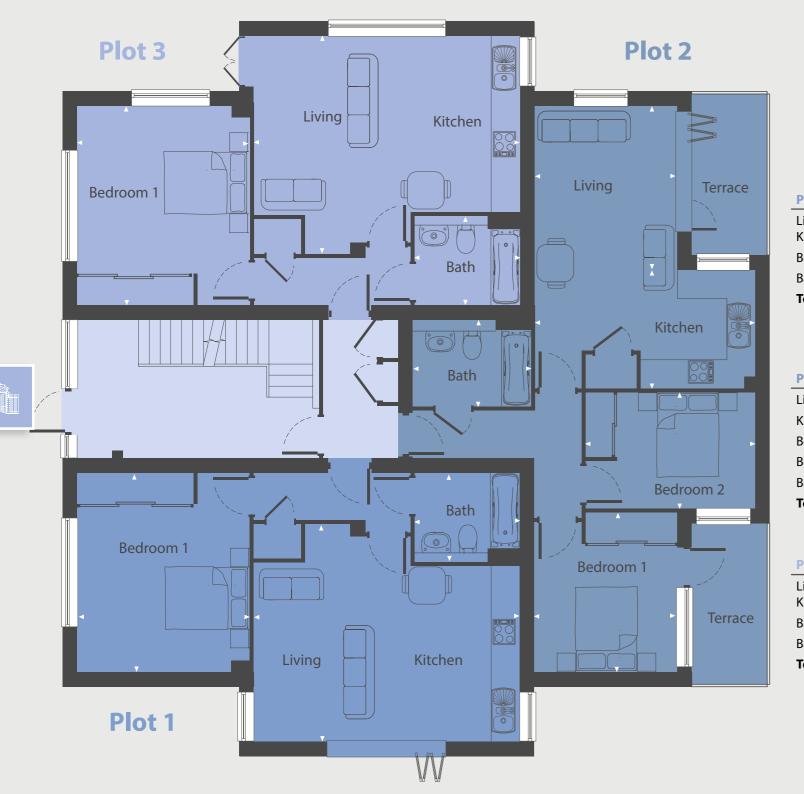

### **Ground Floor**

| PLOT 1                  | m                    | ft                  |
|-------------------------|----------------------|---------------------|
| Living Room/<br>Kitchen | 6.08 x 4.92          | 20'0" x 16'2"       |
| Bedroom 1               | 3.95 x 4.51          | 13'0" x 14'10"      |
| Bathroom                | 2.41 x 2.01          | 7′11″ x 6′7″        |
| Total                   | 55.28 m <sup>2</sup> | 595 ft <sup>2</sup> |
|                         |                      |                     |
| PLOT 2                  | m                    | ft                  |
| Living Room             | 3.24 x 3.71          | 10'8" x 12'2"       |
| Kitchen                 | 5.05 x 2.69          | 16'7" x 8'10"       |
| Bedroom 1               | 3.25 x 3.61          | 10'8" x 11'10"      |

| PLOT 2      | m                    | ft                  | PLOT 5    |
|-------------|----------------------|---------------------|-----------|
| Living Room | 3.24 x 3.71          | 10'8" x 12'2"       | Living Ro |
| Kitchen     | 5.05 x 2.69          | 16'7" x 8'10"       | Kitchen   |
| Bedroom 1   | 3.25 x 3.61          | 10'8" x 11'10"      | Bedroom   |
| Bedroom 2   | 3.89 x 2.62          | 12'9" x 8'7"        | Bedroom   |
| Bathroom    | 2.65 x 1.95          | 8′8″ x 6′6″         | Bathroon  |
| Total       | 60.11 m <sup>2</sup> | 647 ft <sup>2</sup> | Total     |
|             |                      |                     |           |

| LOT 3                 | m                    | ft                  |
|-----------------------|----------------------|---------------------|
| iving Room/<br>itchen | 6.08 x 4.92          | 20'0" x 16'2"       |
| edroom 1              | 3.95 x 4.51          | 13'0" x 14'10"      |
| athroom               | 2.41 x 2.01          | 7′11″ x 6′7″        |
| otal                  | 55.28 m <sup>2</sup> | 595 ft <sup>2</sup> |
|                       |                      |                     |