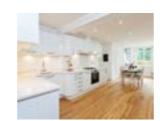

BT points to living room

Bespoke range of fully fitted handleess contemporary kitchen cabinets to include pelmet lighting

Co-ordinated silestone work surfaces and splashbacks with matching ipstands

Under-slung stainless steel sink with fluted drainer in silestone work urface

Electric induction hob and extractor hood by Siemens

chrome shower screen

with concealed cistern

integrated mirrors to suit

Wall mounted Villeroy & Boch WC

Multi-function electric oven and microwave by Siemens

Siemens

Integrated 70:30 upright fridge/

Steaming hot 3-in-1 water tap

Integrated slimline dishwasher by

Integrated washer dryer by Siemens

freezer by Siemens