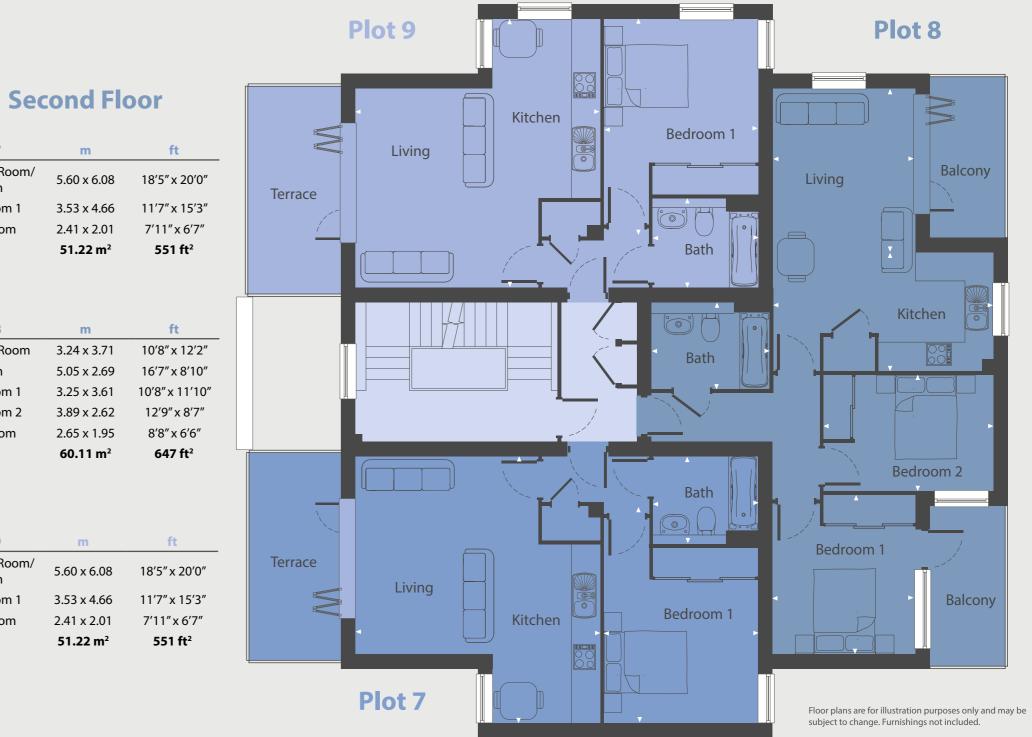

#### PLOT 7

Living Room/ Kitchen Bedroom 1 Bathroom **Total** 

#### PLOT 8 Living Room Kitchen Bedroom 1 Bedroom 2 Bathroom **Total**

#### PLOT 9

Living Room/ Kitchen Bedroom 1 Bathroom **Total** 