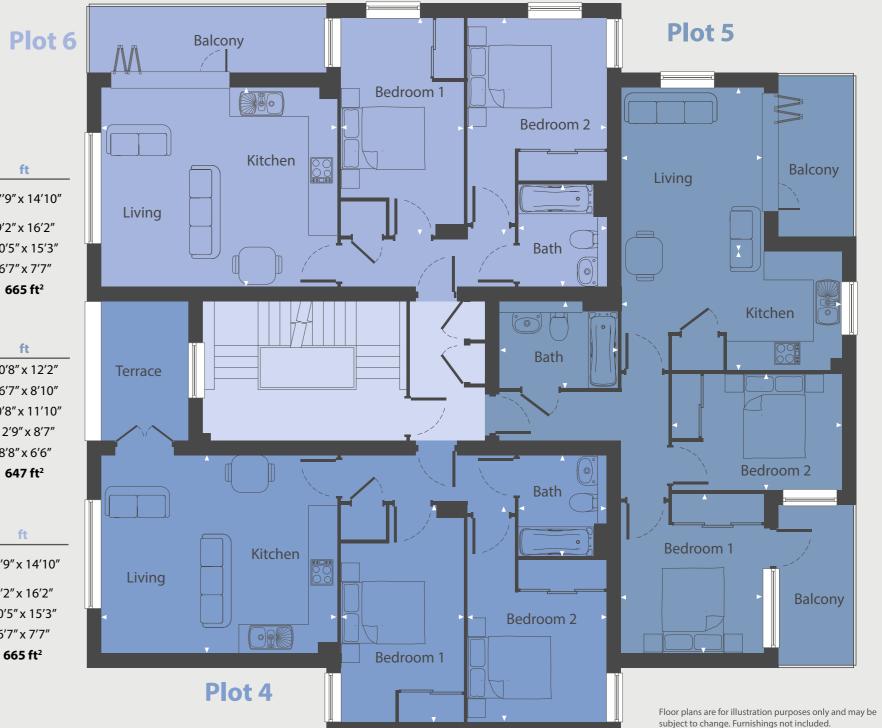

PLOT 6 Living **F** Kitchen Bedroo Bedroor Bathroo

Total

Floor plans are for illustration purposes only and may be subject to change. Furnishings not included.

### **First Floor**

| PLOT 4                  | m                    | ft                  |
|-------------------------|----------------------|---------------------|
| Living Room/<br>Kitchen | 5.41 x 4.51          | 17'9" x 14'10"      |
| Bedroom 1               | 2.80 x 4.93          | 9′2″ x 16′2″        |
| Bedroom 2               | 3.18 x 4.66          | 10′5″ x 15′3″       |
| Bathroom                | 2.01 x 2.31          | 6′7″ x 7′7″         |
| Total                   | 61.87 m <sup>2</sup> | 665 ft <sup>2</sup> |

|      | m                    | ft                  |
|------|----------------------|---------------------|
| Room | 3.24 x 3.71          | 10'8" x 12'2"       |
| 1    | 5.05 x 2.69          | 16'7" x 8'10"       |
| m 1  | 3.25 x 3.61          | 10'8" x 11'10"      |
| m 2  | 3.89 x 2.62          | 12'9" x 8'7"        |
| om   | 2.65 x 1.95          | 8′8″ x 6′6″         |
|      | 60.11 m <sup>2</sup> | 647 ft <sup>2</sup> |

| 5          | m                    | ft                  |
|------------|----------------------|---------------------|
| Room/<br>n | 5.41 x 4.51          | 17'9" x 14'10"      |
| m 1        | 2.80 x 4.93          | 9′2″ x 16′2″        |
| m 2        | 3.18 x 4.66          | 10'5" x 15'3"       |
| om         | 2.01 x 2.31          | 6′7″ x 7′7″         |
|            | 61.87 m <sup>2</sup> | 665 ft <sup>2</sup> |
|            |                      |                     |