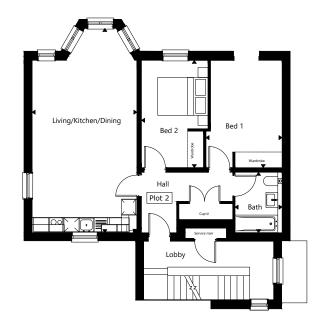

Plot 2

|                       | m           | ft            |
|-----------------------|-------------|---------------|
| Living/Kitchen/Dining | 8.11 x 4.16 | 26′7″ x 13′8″ |
| Bedroom 1             | 4.26 x 3.03 | 14′0″ x 9′11″ |
| Bedroom 2             | 4.26 x 2.64 | 14′0″ x 8′8″  |
| WC                    | 2.39 x 1.86 | 7′10″ x 6′1″  |