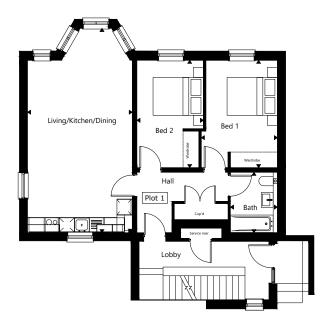

## PLOTS 1, 2 & 3 - WILTON GROVE ROOM LAYOUTS

Floor plans are for illustration purposes only and may be subject to change.

Furnishings not included.

Plot 1

|                       | m           | ft            |
|-----------------------|-------------|---------------|
| Living/Kitchen/Dining | 8.11 x 4.16 | 26′7″ x 13′8″ |
| Bedroom 1             | 4.26 x 3.03 | 14'0" x 9'11" |
| Bedroom 2             | 4.26 x 2.64 | 14′0″ x 8′8″  |
| WC                    | 2.39 x 1.86 | 7′10″ x 6′1″  |