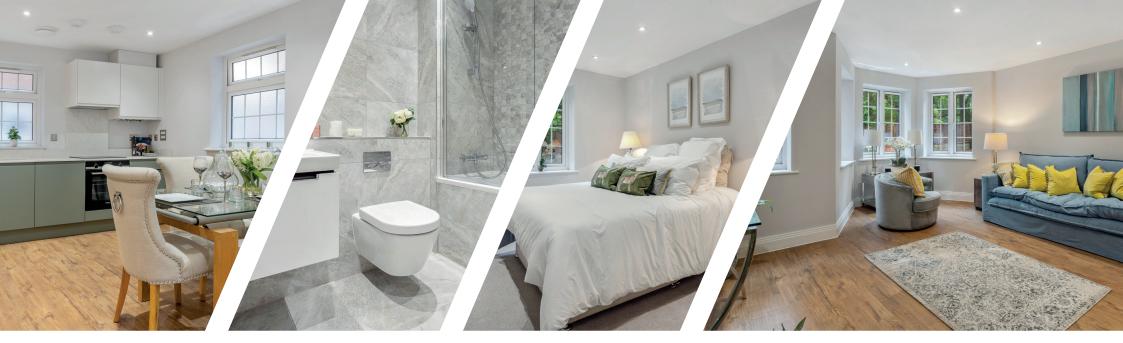

## PLOTS 1, 2 & 3 - WILTON GROVE ROOM LAYOUTS

Floor plans are for illustration purposes only and may be subject to change.

Furnishings not included.

Plot 1

|                       | m           | ft            |
|-----------------------|-------------|---------------|
| Living/Kitchen/Dining | 8.11 x 4.16 | 26′7″ x 13′8″ |
| Bedroom 1             | 4.26 x 3.03 | 14'0" x 9'11" |
| Bedroom 2             | 4.26 x 2.64 | 14′0″ x 8′8″  |
| WC                    | 2.39 x 1.86 | 7′10″ x 6′1″  |